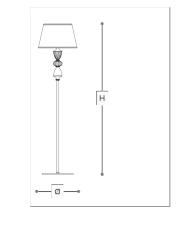

## **WORLDWIDE**

| Dimensions   | Light Source    | Kg | Dimming | Dimming on request |
|--------------|-----------------|----|---------|--------------------|
| Ø 45 - H 175 | 1x14w - E27 led | 13 | TRIAC   | 75                 |

## NORTH AMERICA CULUS

| Dimensions  | imensions Light Source |    | Dimming | Dimming on request |  |
|-------------|------------------------|----|---------|--------------------|--|
| Ø 18 - H 69 | 1x14w - F26 led        | 20 | TRIAC   |                    |  |

## Note

Technical drawing, dimensions and light sources refer to the main photo variant. Dimming on request could lead to an increase in the size of the canopy. For available color variants, consult the technical data sheet.