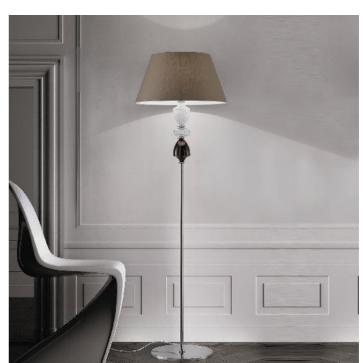

8162/P **Amelie** 

ITALAMP STUDIO

Opera

Floor lamp in transparent and teak carved crystal. Metal with white, gold nickel and nickel finishes.

CEEH P20

| CODE         | Structure METAL | Lampshade FABRIC | <b>Detail</b> CRYSTAL |  |
|--------------|-----------------|------------------|-----------------------|--|
| 08162010 001 | ON Gold nickel  | TORTORA          | TRANSPARENT           |  |
|              | NK Shiny nickel |                  |                       |  |
|              | B White         |                  |                       |  |