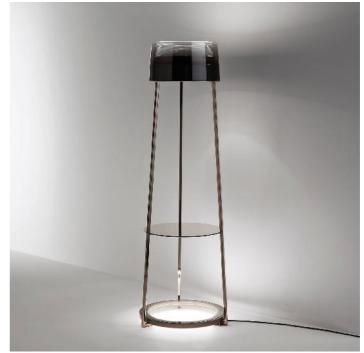

https://cdchomedesigncenter.com Hotline: (+84) 976643640 Email: info@cdchomedesigncenter.com

8316/P Antea

ILENIA VISCARDI

Incanto

Reading lamp with blown glass diffuser with shaded titanium finish. Metal structure with iron grey finish and shelves in "fumè" glass. Double LED source with double switching system.