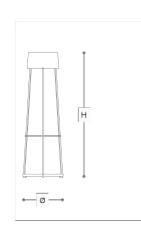

## WORLDWIDE

| Dimensions   | Light Source                                                            | Kg | Dimming        | Dimming on request |
|--------------|-------------------------------------------------------------------------|----|----------------|--------------------|
| Ø 53 - H 150 | 43w - 3900 lumen - CRI>90 - 3000K<br>2700K color temperature on request | 10 | TRIAC          | Ĵ.                 |
|              | CA                                                                      |    |                |                    |
| Dimensions   | Light Source                                                            | Lb | Dimming        | Dimming on request |
| Ø 21 - H 59  | 43w - 3900 lumen - CRI>90 - 3000K<br>2700K color temperature on request | 22 |                | Ĵ.                 |
| CODE         | Structure METAL                                                         |    | Diffuser GLASS |                    |
| 08316010 001 | CDF Iron grey                                                           |    | SMOKE          |                    |