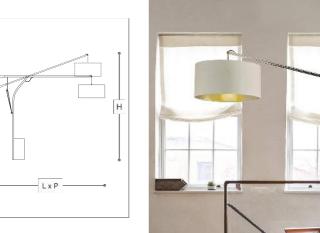

2212/P Aria

STEFANO TRAVERSO

Incanto

Adjustable floor lamp in metal with matt black base, arm in chrome and metal stem in brushed gold finish. Ivory fabric shade with gold inner side.

## **WORLDWIDE**

| Dimensions           | Light Source    | Kg | Dimming | Dimming on request |
|----------------------|-----------------|----|---------|--------------------|
| L 210 - H 200 - P 50 | 1x14w - E27 led | 19 | TRIAC - | The second second  |

## **NORTH AMERICA**

| Dimensions         | Light Source    | Lb | Dimming | Dimming on request |
|--------------------|-----------------|----|---------|--------------------|
| L 83 - H 79 - P 20 | 1x14w - E26 led | 42 | TRIAC   | - T                |

## Note

Technical drawing, dimensions and light sources refer to the main photo variant. Dimming on request could lead to an increase in the size of the canopy. For available color variants, consult the technical data sheet.