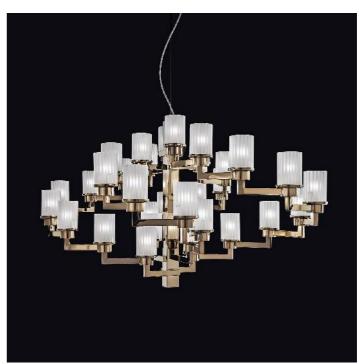

## 746/100 **Artù**

ROBERTA VITADELLO STEFANO TRAVERSO

Incanto

Chandelier in brushed chrome or gold nickel metal finish with satin glass diffusers.

| CODE         | Structure METAL    | Diffuser GLASS |
|--------------|--------------------|----------------|
| 00746320 001 | CSP Brushed chrome | SATIN WHITE    |
| 00746320 002 | ON Gold nickel     | SATIN WHITE    |