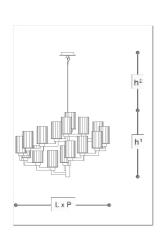

## **WORLDWIDE**

| Dimensions                                              | Light Source     | Kg | Dimming | Dimming on request |
|---------------------------------------------------------|------------------|----|---------|--------------------|
| L 97 - P 85 - h <sup>1</sup> 57 - h <sup>2</sup> 10-100 | 32x3,5w - G9 led | 25 | TRIAC - | CASAMBI            |

## **NORTH AMERICA**

| Dimensions                                            | Light Source     | Lb | Dimming | Dimming on request |
|-------------------------------------------------------|------------------|----|---------|--------------------|
| L 38 - P 33 - h <sup>1</sup> 22 - h <sup>2</sup> 4-39 | 32x3.5w - G9 led | 55 | TRIAC   | - 70               |