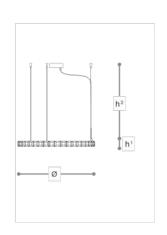

## **WORLDWIDE**

| Dimensions                                      | Light Source                       | Kg  | Dimming      | Dimming on request |
|-------------------------------------------------|------------------------------------|-----|--------------|--------------------|
| Ø 70 - h <sup>1</sup> 5 - h <sup>2</sup> 10-100 | 40w - 4800 lumen - CRI>80 - 3000K  | 4.5 | Not included | 1-10V - DALI -     |
|                                                 | 2700K color temperature on request |     |              | CASAMBI            |

## **NORTH AMERICA**

| Dimensions                                    | Light Source                       | Lb | Dimming | Dimming on request |
|-----------------------------------------------|------------------------------------|----|---------|--------------------|
| Ø 28 - h <sup>1</sup> 2 - h <sup>2</sup> 4-39 | 40w - 4800 lumen - CRI>80 - 3000K  | 10 |         | E .                |
|                                               | 2700K color temperature on request |    |         |                    |

## Note

Technical drawing, dimensions and light sources refer to the main photo variant. Dimming on request could lead to an increase in the size of the canopy. For available color variants, consult the technical data sheet.