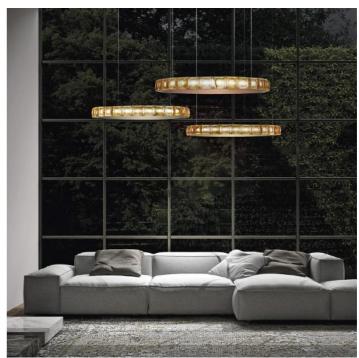

2391/70 Aura

ITALAMP STUDIO

Incanto

Pendant in metal with satin bronze or satin gold finish. Glass diffusers in amber or transparent krek finish. Available in different dimensions.