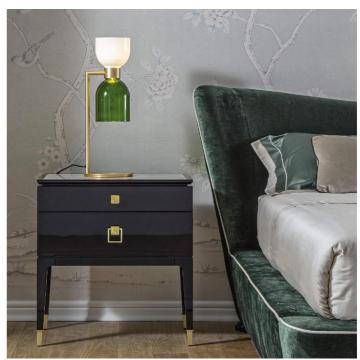

# 4026/LG

Table lamp in metal with brushed gold finish with opal white and green glass diffusers. Available in different colours

| CODE         | Structure METAL  | Diffuser GLASS |
|--------------|------------------|----------------|
| 04026LG0 001 | OSP Brushed gold | WHITE          |
|              |                  | OLIVE GREEN    |