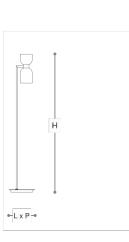

## WORLDWIDE

| Dimensions   | Light Source                                                            | Kg | Dimming        | Dimming on request |
|--------------|-------------------------------------------------------------------------|----|----------------|--------------------|
| Ø 30 - H 160 | 6,4w - 740 lumen - CRI>80 - 3000K<br>2700K color temperature on request | 12 | TRIAC          | <u>I</u>           |
|              | CA                                                                      |    |                |                    |
| Dimensions   | Light Source                                                            | Lb | Dimming        | Dimming on request |
| Ø 12 - H 63  | 6,4w - 740 lumen - CRI>80 - 3000K<br>2700K color temperature on request | 26 |                | Ŕ                  |
| CODE         | Structure METAL                                                         |    | Diffuser GLASS |                    |
| 04026010 001 | OSP Brushed gold                                                        |    | O WHITE        |                    |
|              |                                                                         |    | OLIVE GREEN    |                    |

## Note

Technical drawing, dimensions and light sources refer to the main photo variant. Dimming on request could lead to an increase in the size of the canopy. For available color variants, consult the technical data sheet.