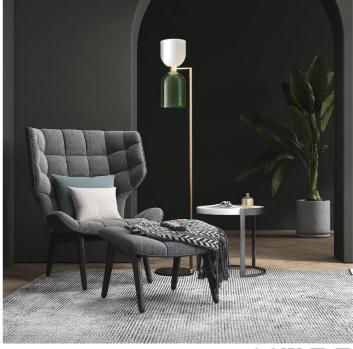

## 4026/P Caterina

THDP

Incanto

Floor lamp in metal with brushed gold finish with opal white and green glass diffusers. Available in different colours.