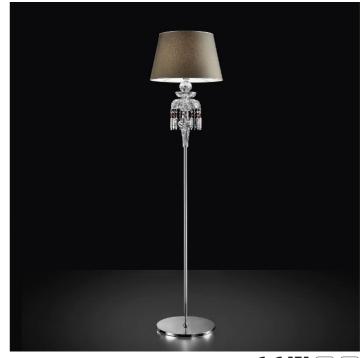

https://cdchomedesigncenter.com Hotline: (+84) 976643640 Email: info@cdchomedesigncenter.com

Floor lamp in carved crystal and glass, metal with chrome finish, dove fabric shades. Crystal and glass pendants. Available in different dimensions and colours.

## WORLDWIDE

248/P

Opera

Chanel

ROBERTA VITADELLO STEFANO TRAVERSO

| Dimensions   |                 |                    | Kg Dimming       |             | Dimming on request                             |  |
|--------------|-----------------|--------------------|------------------|-------------|------------------------------------------------|--|
| Ø 45 - H 175 |                 |                    | 13               | TRIAC       | <u> </u>                                       |  |
| NORTH AMERI  |                 |                    |                  |             |                                                |  |
| Dimensions   | Light Source    |                    | Lb               | Dimming     | Dimming on request                             |  |
| Ø 18 - H 69  | 1x14w - E26 lea | 3                  | 29               | TRIAC       | AC 👔                                           |  |
| CODE         | Structure METAL | Body GLASS CRYSTAL | Lamps            | hade FABRIC | Pendants CRYSTAL GLASS                         |  |
| 00248010 001 | C Chrome        | TRANSPARENT        | CHINETTE GREY 50 |             | <ul><li>TRANSPARENT</li><li>BORDEAUX</li></ul> |  |
| 00248010 004 | C Chrome        | BLACK              | CHINETTE GREY 50 |             | BLACK                                          |  |