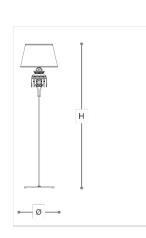

https://cdchomedesigncenter.com Hotline: (+84) 976643640 Email: info@cdchomedesigncenter.com

Floor lamp in carved crystal and glass, metal with chrome finish, dove fabric shades. Crystal and glass pendants. Available in different dimensions and colours.

## WORLDWIDE

248/P

Opera

Chanel

ROBERTA VITADELLO STEFANO TRAVERSO

| Dimensions   |                 |                    | Kg Dimming       |             | Dimming on request                             |  |
|--------------|-----------------|--------------------|------------------|-------------|------------------------------------------------|--|
| Ø 45 - H 175 |                 |                    | 13               | TRIAC       | <u> </u>                                       |  |
| NORTH AMERI  |                 |                    |                  |             |                                                |  |
| Dimensions   | Light Source    |                    | Lb               | Dimming     | Dimming on request                             |  |
| Ø 18 - H 69  | 1x14w - E26 lea | 3                  | 29               | TRIAC       | AC 👔                                           |  |
| CODE         | Structure METAL | Body GLASS CRYSTAL | Lamps            | hade FABRIC | Pendants CRYSTAL GLASS                         |  |
| 00248010 001 | C Chrome        | TRANSPARENT        | CHINETTE GREY 50 |             | <ul><li>TRANSPARENT</li><li>BORDEAUX</li></ul> |  |
| 00248010 004 | C Chrome        | BLACK              | CHINETTE GREY 50 |             | BLACK                                          |  |

## Note

Technical drawing, dimensions and light sources refer to the main photo variant. Dimming on request could lead to an increase in the size of the canopy. For available color variants, consult the technical data sheet.