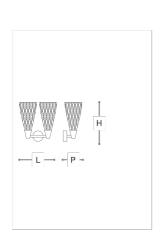

## **WORLDWIDE**

| Dimensions         | Light Source    | Kg | Dimming | Dimming on request |
|--------------------|-----------------|----|---------|--------------------|
| L 28 - H 30 - P 21 | 2x3,5w - G9 led | 5  | TRIAC   | € CASAMBI          |

## **NORTH AMERICA**

| Dimensions        | Light Source    | Lb | Dimming | Dimming on request |
|-------------------|-----------------|----|---------|--------------------|
| Ø 11 - H 12 - P 8 | 2x3.5w - G9 led | 11 | TRIAC   | B                  |

## Note

Technical drawing, dimensions and light sources refer to the main photo variant. Dimming on request could lead to an increase in the size of the canopy. For available color variants, consult the technical data sheet.