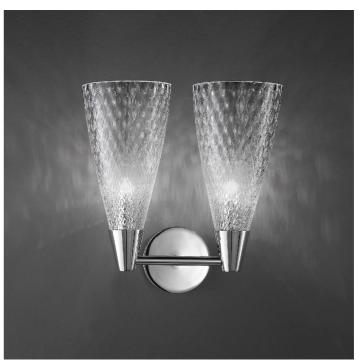

## 2400/AP2 Cheers

STEFANO TRAVERSO

Opera

Wall lamp in glass with chrome and gold metal finish. Available in different dimensions and colours.

CEEHI P20

| CODE         | Structure METAL | Diffuser GLASS |
|--------------|-----------------|----------------|
| 02400AP2 001 | © C Chrome      | TRANSPARENT    |
| 02400AP2 002 | C Chrome        | GREEN          |
| 02400AP2 003 | O Shiny gold    | ● AMBER        |