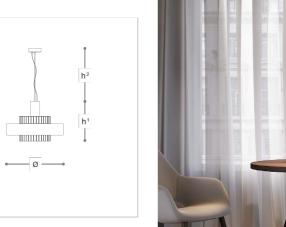

## **WORLDWIDE**

| Dimensions                                       | Light Source    | Kg | Dimming | Dimming on request |
|--------------------------------------------------|-----------------|----|---------|--------------------|
| Ø 60 - h <sup>1</sup> 44 - h <sup>2</sup> 10-100 | 6x3,5w - G9 led | 8  | TRIAC   | € CASAMBI          |

## **NORTH AMERICA**

| Dimensions             | Light Source    | Lb | Dimming | Dimming on request |
|------------------------|-----------------|----|---------|--------------------|
| Ø 24 - h¹ 17 - h² 4-39 | 6x3.5w - G9 led | 18 | TRIAC   | - B                |

## Note

Technical drawing, dimensions and light sources refer to the main photo variant. Dimming on request could lead to an increase in the size of the canopy. For available color variants, consult the technical data sheet.