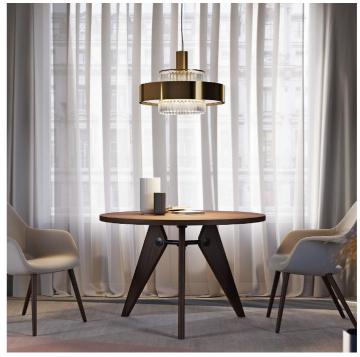

734/60 Crono

ROBERTA VITADELLO STEFANO TRAVERSO

Opera

Pendant lamp with satin gold or chrome metal structure, shade with metallic effect and etched glass pendants.

C E EAL P20