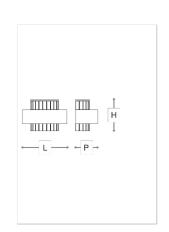

# 734/AP Crono

ROBERTA VITADELLO STEFANO TRAVERSO

Opera

Wall lamp with satin gold or chrome metal structure, shade with metallic effect and etched glass pendants.

CEEH P20

| Dimensions         | Light Source    | Kg | Dimming | Dimming on request |
|--------------------|-----------------|----|---------|--------------------|
| L 32 - H 22 - P 16 | 2x3,5w - G9 led | 3  | TRIAC   | CASAMBI            |

## **NORTH AMERICA**

**WORLDWIDE** 

| Dimensions       | Light Source    | Lb | Dimming | Dimming on request |
|------------------|-----------------|----|---------|--------------------|
| L 13 - H 9 - P 6 | 2x3.5w - G9 led | 7  | TRIAC   | B                  |