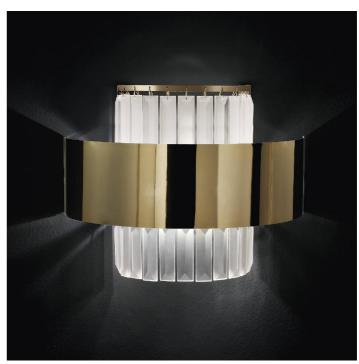

# 734/AP Crono

ROBERTA VITADELLO STEFANO TRAVERSO

Opera

Wall lamp with satin gold or chrome metal structure, shade with metallic effect and etched glass pendants.

CEEH P20

| Dimensions         | Light Source    | Kg | Dimming | Dimming on request |
|--------------------|-----------------|----|---------|--------------------|
| L 32 - H 22 - P 16 | 2x3,5w - G9 led | 3  | TRIAC   | CASAMBI            |

| CODE         | Structure METAL | Lampshade LAMINATE | Pendants GLASS |
|--------------|-----------------|--------------------|----------------|
| 00734AP0 001 | OS Satin gold   | GLOSSY GOLD PVC    |                |
| 00734AP0 002 | OS Satin gold   | GUNMETAL PVC       |                |
| 00734AP0 003 | C Chrome        | GLOSSY GOLD PVC    |                |
| 00734AP0 004 | C Chrome        | GUNMETAL PVC       | ACIDATE        |