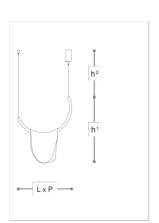

### **WORLDWIDE**

| Dimensions                                             | Light Source                       | Kg | Dimming | Dimming on request |
|--------------------------------------------------------|------------------------------------|----|---------|--------------------|
| L 61 - P 4 - h <sup>1</sup> 60 - h <sup>2</sup> 10-100 | 11w - 1100 lumen - CRI>80 - 3000K  | 6  |         | CASAMBI            |
|                                                        | 2700K color temperature on request |    |         |                    |

# **NORTH AMERICA**

| Dimensions                                           | Light Source                       | Lb | Dimming | Dimming on request |
|------------------------------------------------------|------------------------------------|----|---------|--------------------|
| L 24 - P 2 - h <sup>1</sup> 24 - h <sup>2</sup> 4-39 | 11w - 1100 lumen - CRI>80 - 3000K  | 13 |         | E.                 |
|                                                      | 2700K color temperature on request |    |         |                    |

## Note

Technical drawing, dimensions and light sources refer to the main photo variant. Dimming on request could lead to an increase in the size of the canopy. For available color variants, consult the technical data sheet.