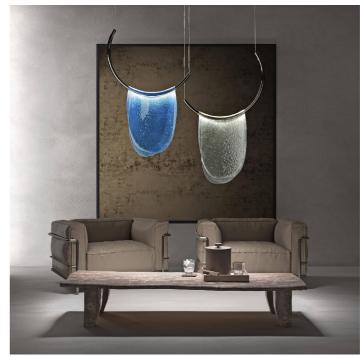

# 4036/S1 Dalì

NAVA + AROSIO STUDIO

Incanto

Pendant with thermoformed glass and metal structure with iron grey finish. Available in different colours: amethyst, blue, grey and green.

| CODE          | Structure METAL | Diffuser GLASS |
|---------------|-----------------|----------------|
| 040360S0 001  | CDF Iron grey   | ■ LIGHT BLUE   |
| 040360S0 002  | CDF Iron grey   | (iii) GREY     |
| 040360\$0 003 | CDF Iron grey   | ● VERDIN       |
| 040360S0 004  | CDF Iron grey   | ■ AMETHYST     |