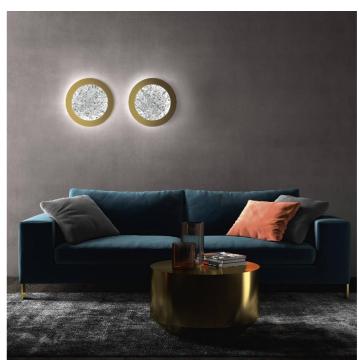

## 209/AP **Dedalo**

ONO DESIGN

Incanto

Wall lamp with handmade cast and shaped artistic glass ribbon décor. Frame and metal structure in iron grey, light gold or chrome finish.

CEFIL DADA IP20