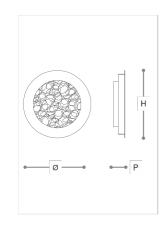

## **WORLDWIDE**

| Dimensions        | Light Source                      | Kg | Dimming      | Dimming on request |
|-------------------|-----------------------------------|----|--------------|--------------------|
| Ø 40 - H 40 - P 7 | 25w - 2100 lumen - CRI>80 - 3000K | 7  | Not included |                    |

## **NORTH AMERICA**

| Dimensions        | Light Source                      | Lb | Dimming                                        | Dimming on request |
|-------------------|-----------------------------------|----|------------------------------------------------|--------------------|
| Ø 16 - H 16 - P 3 | 25w - 2100 lumen - CRI>80 - 3000K | 15 | <u>,                                      </u> | 8                  |

## Note

Technical drawing, dimensions and light sources refer to the main photo variant. Dimming on request could lead to an increase in the size of the canopy. For available color variants, consult the technical data sheet.