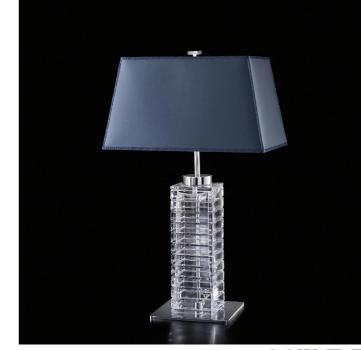

## 8058/LG Edra

ITALAMP STUDIO

Opera

Table lamp in clear carved crystal with blue sugar paper fabric shade. Metal details with chrome finish. Available in different colours.

- ø -

н

## WORLDWIDE

| Dimensions         | Light Source    | Kg           | Dimming          | Dimming on request                       |
|--------------------|-----------------|--------------|------------------|------------------------------------------|
| L 45 - H 71 - P 30 | 1x14w - E27 led | 10.5         | TRIAC            | <i>B</i>                                 |
| NORTH AMERIC       | A c(U) US       |              |                  |                                          |
| Dimensions         | Light Source    | Lb           | Dimming          | Dimming on request                       |
| L 18 - H 28 - P 12 | 1x14w - E26 led | 23           | TRIAC            | je j |
| CODE               | Structure METAL | Body CRYSTAL | Lampshade FABRIC |                                          |
| 08058LG0 001       | C Chrome        | TRANSPARENT  | SUGAR PAPER      |                                          |