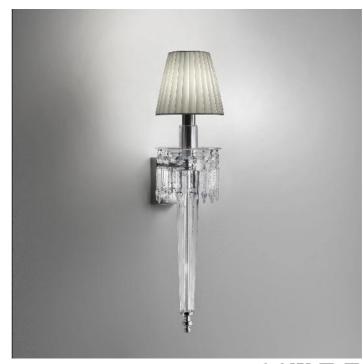

# 462/AP1 Egle

ROBERTA VITADELLO

Opera

Wall lamp, in crystal and artistic glass. Metal details with chrome finish. Lampshade in white pleated fabric.

| CODE         | Structure METAL | Body GLASS CRYSTAL | Lampshade FABRIC | Pendants CRYSTAL |
|--------------|-----------------|--------------------|------------------|------------------|
| 00462AP1 001 | C Chrome        | TRANSPARENT        | WHITE PONGE' 01  | TRANSPARENT      |