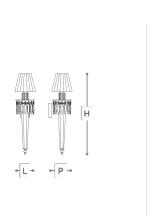

#### **WORLDWIDE**

| Dimensions         | Light Source   | Kg | Dimming | Dimming on request |
|--------------------|----------------|----|---------|--------------------|
| L 15 - H 63 - P 18 | 1x6w - E14 led | 2  | TRIAC   |                    |

## NORTH AMERICA $_{\mathbf{C}}$ $_{\mathbf{UL}}$ $_{\mathbf{US}}$

| Dimensions Light Source |                | Lb | Dimming | Dimming on request |
|-------------------------|----------------|----|---------|--------------------|
| L 6 - H 25 - P 7        | 1x6w - F12 led | 1  | TRIAC   | 3                  |

### Note

Technical drawing, dimensions and light sources refer to the main photo variant.

Dimming on request could lead to an increase in the size of the canopy.

For available color variants, consult the technical data sheet.