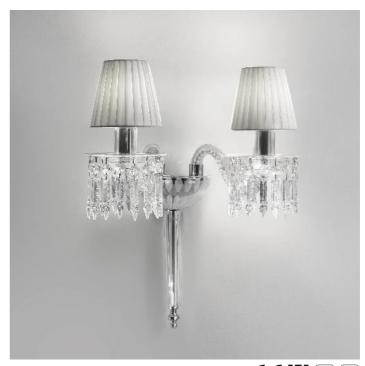

## 462/AP2 Egle

ROBERTA VITADELLO

Opera

Wall lamp, in crystal and artistic glass. Metal details with chrome finish. Lampshades in white pleated fabric.

| CODE         | Structure METAL | Body GLASS CRYSTAL | Lampshade FABRIC | Pendants CRYSTAL |
|--------------|-----------------|--------------------|------------------|------------------|
| 00462AP2 001 | C Chrome        | TRANSPARENT        | WHITE PONGE' 01  | TRANSPARENT      |