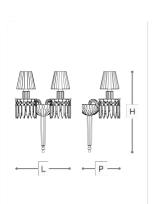

## WORLDWIDE

| Dimensions         | Light Source   | Kg | Dimming | Dimming on request |
|--------------------|----------------|----|---------|--------------------|
| L 42 - H 57 - P 25 | 2x6w - E14 led | 4  | TRIAC   | 70                 |

## NORTH AMERICA CULUS

| Dimensions         | Light Source   | Lb | Dimming | Dimming on request |
|--------------------|----------------|----|---------|--------------------|
| I 17 - H 22 - P 10 | 2x6w - F12 led | Ω. | TRIAC   | ***                |

## Note

Technical drawing, dimensions and light sources refer to the main photo variant.

Dimming on request could lead to an increase in the size of the canopy.

For available color variants, consult the technical data sheet.