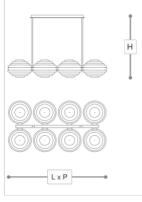

## **WORLDWIDE**

| Dimensions                                            | Light Source   | Kg | Dimming | Dimming on request |
|-------------------------------------------------------|----------------|----|---------|--------------------|
| L 126 - P 66 - h <sup>1</sup> 23 - h <sup>2</sup> 100 | 8x6w - E14 led | 43 | TRIAC - | CASAMBI            |

## **NORTH AMERICA**

| Dimensions                                         | Light Source   | Lb | Dimming | Dimming on request |
|----------------------------------------------------|----------------|----|---------|--------------------|
| L 50 - P 26 - h <sup>1</sup> 9 - h <sup>2</sup> 39 | 8x6w - E12 led | 95 | TRIAC   | 10                 |

## Note

Technical drawing, dimensions and light sources refer to the main photo variant. Dimming on request could lead to an increase in the size of the canopy. For available color variants, consult the technical data sheet.