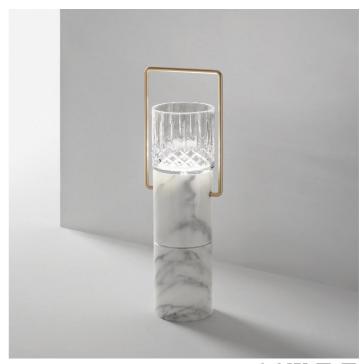

# 8143/L Elsa

STEFANO TRAVERSO

Opera

Table lamp in gold Calacatta marble and handcarved crystal diffuser. Decorative accessory in metal with brushed light gold finish.

| CODE         | Structure METAL         | Body MARBLE    | Diffuser CRYSTAL |
|--------------|-------------------------|----------------|------------------|
| 081430L0 001 | OCSP Brushed light gold | GOLDEN CALACET | TRANSPARENT      |