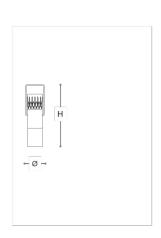

### **WORLDWIDE**

| Dimensions | Light Source                    | Kg | Dimming | Dimming on request |
|------------|---------------------------------|----|---------|--------------------|
| Ø 9 - H 31 | 7w - 850 lumen - CRI>90 - 3000K | 5  | PUSH    | B                  |

## **NORTH AMERICA**

| Dimensions | Light Source                    | Lb | Dimming | Dimming on request |
|------------|---------------------------------|----|---------|--------------------|
| Ø 4 - H 12 | 7w - 850 lumen - CRI>90 - 3000K | 11 | PUSH    |                    |

# Note

Technical drawing, dimensions and light sources refer to the main photo variant. Dimming on request could lead to an increase in the size of the canopy. For available color variants, consult the technical data sheet.