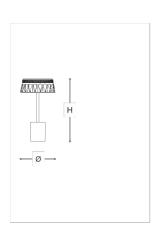

## **WORLDWIDE**

| Dimensions  | Light Source                       | Kg | Dimming | Dimming on request |
|-------------|------------------------------------|----|---------|--------------------|
| Ø 20 - H 36 | 7,8w - 1000 lumen - CRI>80 - 3000K | 5  | PUSH    | - B                |

## **NORTH AMERICA**

| Dimensions | Light Source                       | Lb | Dimming | Dimming on request |
|------------|------------------------------------|----|---------|--------------------|
| Ø 8 - H 14 | 7.8w - 1000 lumen - CRI>80 - 3000K | 11 | PUSH    | 18                 |

## Note

Technical drawing, dimensions and light sources refer to the main photo variant. Dimming on request could lead to an increase in the size of the canopy. For available color variants, consult the technical data sheet.