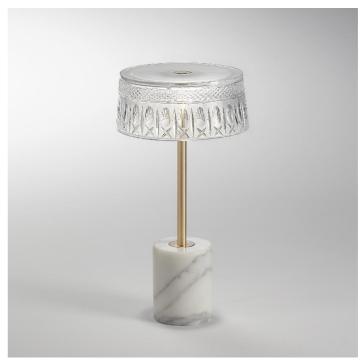

## 8141/LP Ester

STEFANO TRAVERSO

Opera

Table lamp with carved crystal diffuser in aubergine and etched colours with Calacatta gold marble base and brushed light gold structure.

CE FAI P20

| CODE         | Structure METAL         | Body MARBLE    | Diffuser CRYSTAL |
|--------------|-------------------------|----------------|------------------|
| 08141LP0 002 | OCSP Brushed light gold | GOLDEN CALACET | ● VIOLET         |
| 08141LP0 001 | OCSP Brushed light gold | GOLDEN CALACET | ACIDATE          |