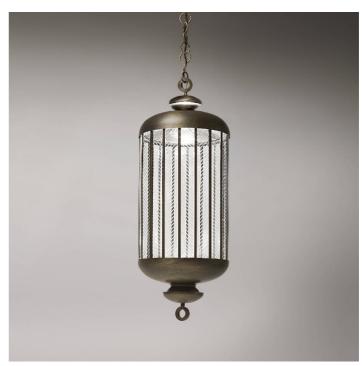

215/S38 **Fata Morgana** 

EDWARD VAN VLIET

Opera

Pendant lamp in metal with antique burnished or antique gold finish and carved glass diffuser.

| CODE         | Structure METAL       | Diffuser GLASS |
|--------------|-----------------------|----------------|
| 00215380 001 | OA Antique gold       | TRANSPARENT    |
| 00215380 002 | BRA Antique burnished | TRANSPARENT    |
| 00215381 001 | OA Antique gold       | TRANSPARENT    |
| 00215381 002 | BRA Antique burnished | TRANSPARENT    |