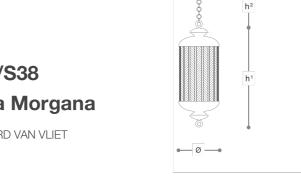

## **WORLDWIDE**

| Dimensions                                        | Light Source                       | Kg | Dimming      | Dimming on request |
|---------------------------------------------------|------------------------------------|----|--------------|--------------------|
| Ø 38 - h <sup>1</sup> 102 - h <sup>2</sup> 10-100 | 39w - 2370 lumen - CRI>80 - 3000K  | 31 | Not included | CASAMBI            |
|                                                   | 2700K color temperature on request |    |              |                    |

## **NORTH AMERICA**

| Dimensions                                     | Light Source                       | Lb | Dimming | Dimming on request |
|------------------------------------------------|------------------------------------|----|---------|--------------------|
| Ø 15 - h <sup>1</sup> 40 - h <sup>2</sup> 4-39 | 39w - 2370 lumen - CRI>80 - 3000K  | 68 | ·       | E.                 |
|                                                | 2700K color temperature on request |    |         |                    |