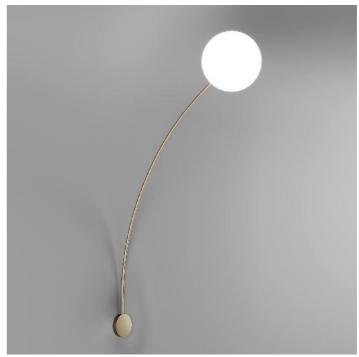

## 2395/AP Filo

KOZ + SUSANI DESIGN

Incanto

Wall lamp with diffuser in white blown glass and metal structure with matt black or brushed light gold finish.

| CODE         | Structure METAL         | Diffuser GLASS |
|--------------|-------------------------|----------------|
| 02395AP0 001 | MB Matt black           | WHITE          |
| 02395AP0 002 | OCSP Brushed light gold | WHITE          |