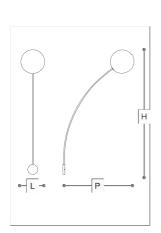

## **WORLDWIDE**

| Dimensions           | Light Source    | Kg  | Dimming | Dimming on request |
|----------------------|-----------------|-----|---------|--------------------|
| L 35 - H 195 - P 110 | 1x14w - E27 led | 3.5 | TRIAC   |                    |

## NORTH AMERICA $_{\mathbf{C}}$ $_{\mathbf{UL}}$ $_{\mathbf{US}}$

| Dimensions         | Light Source    | Lb | Dimming | Dimming on request |
|--------------------|-----------------|----|---------|--------------------|
| L 14 - H 77 - P 43 | 1x14w - E26 led | 8  | TRIAC   |                    |