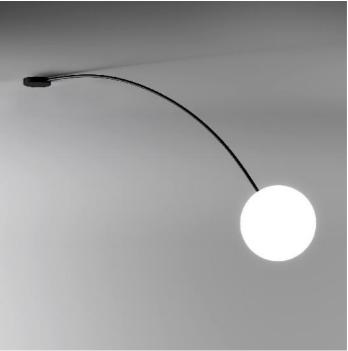

## 2395/PL

Filo

KOZ + SUSANI DESIGN

Incanto

Suspension with diffuser in white blown glass and metal structure with matt black or brushed light gold finish.