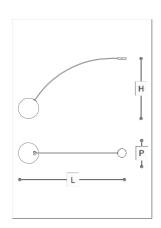

## WORLDWIDE

| Dimensions           | Light Source            | Kg      | Dimming     | Dimming on request |
|----------------------|-------------------------|---------|-------------|--------------------|
| L 195 - H 110 - P 35 | 1x14w - E27 led         | 3.5     | TRIAC       | <i>W</i>           |
| NORTH AMERICA        | c <sup>(UL)</sup> us    |         |             |                    |
| Dimensions           | Light Source            | Lb      | Dimming     | Dimming on request |
| L 77 - H 43 - P 14   | 1x14w - E26 led         | 8       | TRIAC       | J.                 |
| CODE                 | Structure METAL         |         | Diffuser Gl | ASS                |
| 02395PL0 001         | MB Matt black           | O WHITE |             |                    |
|                      | OCSP Brushed light gold | WHITE   |             |                    |

## Note

Technical drawing, dimensions and light sources refer to the main photo variant. Dimming on request could lead to an increase in the size of the canopy. For available color variants, consult the technical data sheet.