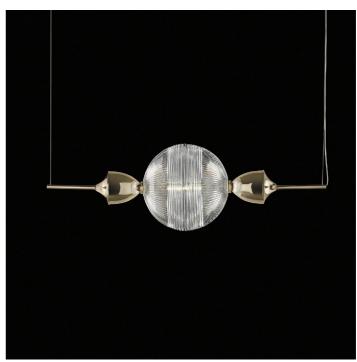

## 8160/S Frida

ROBERTA VITADELLO STEFANO TRAVERSO

Opera

Pendant with metal structure in light gold or gold nickel finish and hand cut crystal diffuser

| CODE         | Structure METAL | Diffuser CRYSTAL |
|--------------|-----------------|------------------|
| 081600S0 001 | OC Light gold   | TRANSPARENT      |
| 081600S0 002 | ON Gold nickel  | TRANSPARENT      |