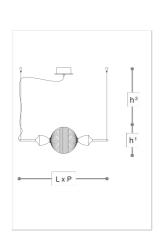

## **WORLDWIDE**

| Dimensions                                              | Light Source                       | Kg | Dimming | Dimming on request |
|---------------------------------------------------------|------------------------------------|----|---------|--------------------|
| L 86 - P 26 - h <sup>1</sup> 26 - h <sup>2</sup> 10-100 | 27w - 3500 lumen - CRI>80 - 3000K  | 9  | 1-10V   | CASAMBI            |
|                                                         | 2700K color temperature on request |    |         |                    |

## **NORTH AMERICA**

| Dimensions                                            | Light Source                       | Lb | Dimming | Dimming on request |
|-------------------------------------------------------|------------------------------------|----|---------|--------------------|
| L 34 - P 10 - h <sup>1</sup> 10 - h <sup>2</sup> 4-39 | 27w - 3500 lumen - CRI>80 - 3000K  | 20 |         |                    |
|                                                       | 2700K color temperature on request |    |         |                    |

## Note

Technical drawing, dimensions and light sources refer to the main photo variant. Dimming on request could lead to an increase in the size of the canopy. For available color variants, consult the technical data sheet.