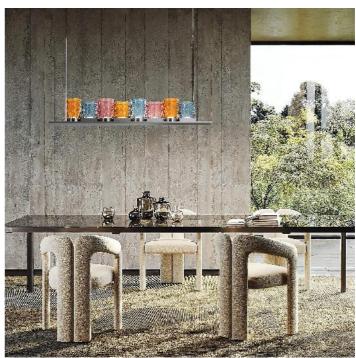

## 815/PL8 Galatea

STUDIO MAMO

Incanto

Suspension with metal structure in brushed chrome and satin silver with hand cut crystal diffusers. Available in different dimensions.