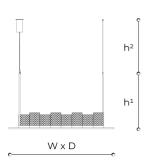

## **WORLDWIDE**

| Dimensions                                               | Light Source                        | Kg | Dimming      | Dimming on request |
|----------------------------------------------------------|-------------------------------------|----|--------------|--------------------|
| L 131 - P 13 - h <sup>1</sup> 70 - h <sup>2</sup> 10-150 | ) 52w - 4800 lumen - CRI>80 - 3000K | 23 | Not included | DALI               |
|                                                          | 2700K color temperature on request  |    |              | 1270               |

## **NORTH AMERICA**

| Dimensions                                           | Light Source                       | Lb | Dimming | Dimming on request |
|------------------------------------------------------|------------------------------------|----|---------|--------------------|
| L 52 - P 5 - h <sup>1</sup> 28 - h <sup>2</sup> 4-59 | 52w - 4800 lumen - CRI>80 - 3000K  | 51 |         |                    |
|                                                      | 2700K color temperature on request |    |         | 10010 <b>0</b> 4   |