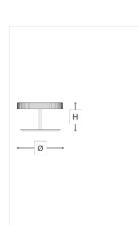

## WORLDWIDE

| Dimensions   | Light Source                   | Kg           | Dimming                       | Dimming on request |
|--------------|--------------------------------|--------------|-------------------------------|--------------------|
| Ø 36 - H 23  | 7,8w - 1000 lumen - CRI>80 - 3 | 0000K 6      | PUSH                          | <i>b</i> f         |
|              | CA                             |              |                               |                    |
| Dimensions   | Light Source                   | Lb           | Dimming                       | Dimming on request |
| Ø 14 - H 9   | 7,8w - 1000 lumen - CRI>80 - 3 | ооок 13      | PUSH                          | J.                 |
| CODE         | Structure METAL                | Body CRYSTAL | CRYSTAL Diffuser METHACRYLATE |                    |
| 08140LG0 001 | CO Corten                      | TRANSPARENT  | SATINED                       |                    |
| 08140LG0 002 | CH Matt champagne              | TRANSPARENT  | SATINED                       |                    |

## Note

Technical drawing, dimensions and light sources refer to the main photo variant. Dimming on request could lead to an increase in the size of the canopy. For available color variants, consult the technical data sheet.