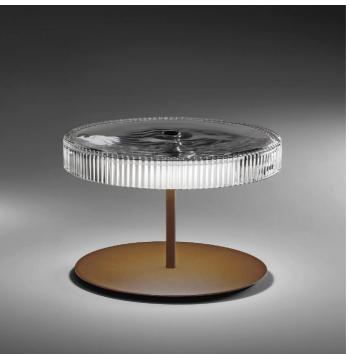

## 8140/LG Gilda

ROBERTA VITADELLO

Opera

Table lamp, with hand-carved crystal diffuser. Structure and metal details in satin corten or matt champagne finish.