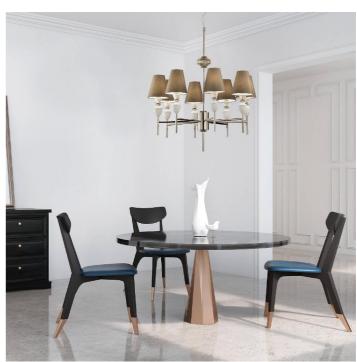

## 8162/8 Giuno

ROBERTA VITADELLO STEFANO TRAVERSO

Opera

Chandelier in teak crystal, metal with nickel and white metal finish structure and fabric shades.

| CODE         | Structure METAL         | Lampshade FABRIC | <b>Detail</b> CRYSTAL |
|--------------|-------------------------|------------------|-----------------------|
| 08162080 001 | NK Shiny nickel B White | TORTORA          | ● TEAK                |