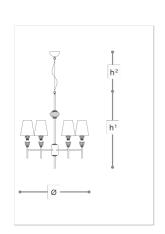

## **WORLDWIDE**

| Dimensions                                       | Light Source    | Kg | Dimming      | Dimming on request |
|--------------------------------------------------|-----------------|----|--------------|--------------------|
| Ø 80 - h <sup>1</sup> 90 - h <sup>2</sup> 10-100 | 8x3,5w - G9 led | 7  | TRIAC - DALI | CASAMBI            |

## **NORTH AMERICA**

| Dimensions                                     | Light Source    | Lb | Dimming | Dimming on request |
|------------------------------------------------|-----------------|----|---------|--------------------|
| Ø 31 - h <sup>1</sup> 35 - h <sup>2</sup> 4-39 | 8x3,5w - G9 led | 15 | TRIAC   | <u> </u>           |

## Note

Technical drawing, dimensions and light sources refer to the main photo variant. Dimming on request could lead to an increase in the size of the canopy. For available color variants, consult the technical data sheet.