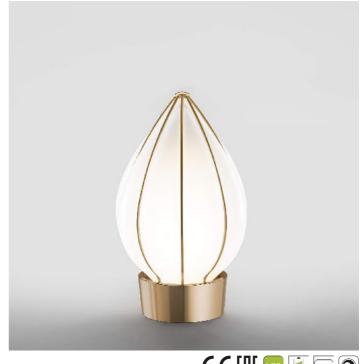

## T1803/LPB

CAMILLA BELLINI

Incanto

La

LA is a lamp where light and sound become one: its name in fact recalls the musical note LA, which the lamp reproduces when it is switched on. The lamp comes to life in a light gold metal cage inside which is a white glass bud made using the technique 'cage blowing'.

## WORLDWIDE

| Dimensions         | Light Source                      | Kg | Dimming        | Dimming on request |
|--------------------|-----------------------------------|----|----------------|--------------------|
| L 22 - H 31 - P 19 | 2,2w - 250 lumen - CRI>80 - 3000K | 2  | TOUCH          | <i>N</i>           |
|                    | CA                                |    |                |                    |
| Dimensions         | Light Source                      | Lb | Dimming        | Dimming on request |
| L 9 - H 12 - P 7   | 2,2w - 250 lumen - CRI>80 - 3000K | 4  | TOUCH          | <i>M</i>           |
| CODE               | Structure METAL                   |    | Diffuser GLASS |                    |
| 01803LP1 001       | OC Light gold                     |    | O WHITE        |                    |