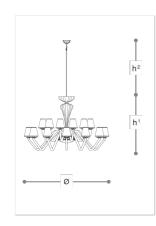

## WORLDWIDE

| Dimensions                                      | Light Source       | Kg                 | Dimming           | Dimming on request |
|-------------------------------------------------|--------------------|--------------------|-------------------|--------------------|
| Ø 144 - h <sup>1</sup> 94 - h <sup>2</sup> 10-1 | 00 24x6w - E14 led | 47                 | TRIAC             | 🏷 CASAMBI          |
| NORTH AMERIC                                    | A                  |                    |                   |                    |
| Dimensions                                      | Light Source       | Lb                 | Dimming           | Dimming on request |
| Ø 57 - h <sup>1</sup> 37 - h <sup>2</sup> 4-39  | 24x6w - E12 led    | 104                | TRIAC             | Ŕ                  |
| CODE                                            | Structure METAL    | Body GLASS CRYSTAL | Lamps             | shade FABRIC       |
| 02420240 002                                    | C Chrome           | TRANSPARENT        | BLACK CHINETTE 20 |                    |
| 02420240 004                                    | CDF Iron grey      | TEAK               | BLACK CHINETTE 20 |                    |

## Note

Technical drawing, dimensions and light sources refer to the main photo variant. Dimming on request could lead to an increase in the size of the canopy. For available color variants, consult the technical data sheet.