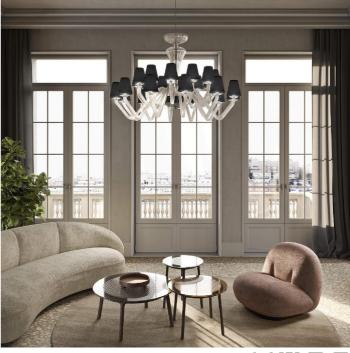

https://cdchomedesigncenter.com Hotline: (+84) 976643640 Email: info@cdchomedesigncenter.com

2420/12+12 Libellula

ROBERTA VITADELLO

GIADA CHERVATIN

Opera

Chandelier in glass with black fabric shades and decorative band in black Swarovski Fashion, chrome metal finish. Available in different dimensions and colours.