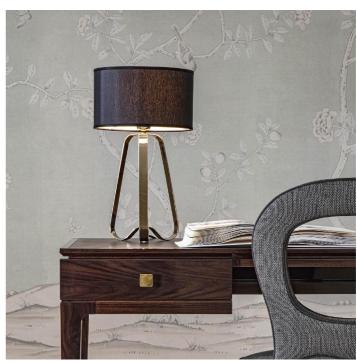

# 3061/L Lily

CABERLON CAROPPI

Incanto

Table in metal with light gold finish and fabric diffuser. Available in different colours.

| CODE         | Structure METAL | Lampshade FABRIC  |
|--------------|-----------------|-------------------|
| 03061LG0 001 | OC Light gold   | IVORY CHINETTE 21 |
| 03061LG0 002 | OC Light gold   | BLACK CHINETTE 20 |
| 03061LG0 003 | OS Satin gold   | IVORY CHINETTE 21 |
| 03061LG0 004 | OS Satin gold   | BLACK CHINETTE 20 |