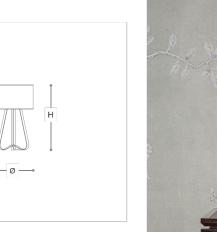

### **WORLDWIDE**

| Dimensions  | Light Source    | Kg  | Dimming | Dimming on request |
|-------------|-----------------|-----|---------|--------------------|
| Ø 28 - H 47 | 1x10w - E27 led | 1.5 | TRIAC   | B                  |

## NORTH AMERICA $_{\mathbf{C}}$ $_{\mathbf{UL}}$ $_{\mathbf{US}}$

| Dimensions  | Light Source    | Lb | Dimming | Dimming on request |
|-------------|-----------------|----|---------|--------------------|
| Ø 11 - H 19 | 1x10w - F26 led | 3  | TRIAC   | The second second  |

### Note

Technical drawing, dimensions and light sources refer to the main photo variant. Dimming on request could lead to an increase in the size of the canopy. For available color variants, consult the technical data sheet.