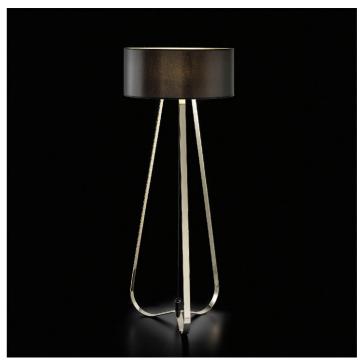

3061/P Lily

CABERLON CAROPPI

Incanto

Floor lamp in metal with light gold finish and fabric diffuser. Available in different colours.

CE FAI (P20)

| CODE         | Structure METAL | Lampshade FABRIC  | <b>Detail</b> MARBLE |
|--------------|-----------------|-------------------|----------------------|
| 03061010 001 | OC Light gold   | VORY CHINETTE 21  | CARRARA              |
| 03061010 002 | OC Light gold   | BLACK CHINETTE 20 | MARQUINIA            |
| 03061010 003 | OS Satin gold   | IVORY CHINETTE 21 | CARRARA              |
| 03061010 004 | OS Satin gold   | BLACK CHINETTE 20 | MARQUINIA            |