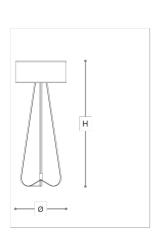

3061/P Lily

CABERLON CAROPPI

Incanto

Floor lamp in metal with light gold finish and fabric diffuser. Available in different colours.

CE FAI (P20)

## **WORLDWIDE**

| Dimensions   | Light Source    | Kg | Dimming | Dimming on request |
|--------------|-----------------|----|---------|--------------------|
| Ø 70 - H 175 | 3x10w - E27 led | 13 | TRIAC   | E                  |

## NORTH AMERICA $_{\mathbb{C}}$

| Dimensions  | Light Source    | Lb | Dimming | Dimming on request |
|-------------|-----------------|----|---------|--------------------|
| Ø 28 - H 69 | 3x10w - E26 led | 29 | TRIAC   | B                  |