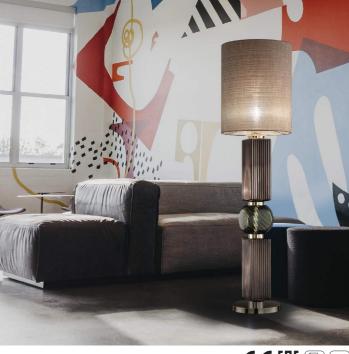

## 8173/P2 Matilda

ROBERTA VITADELLO

Opera

Foor lamp with metal structure in light gold finish, coloured blown glass body and fabric shade. Available in different colours.