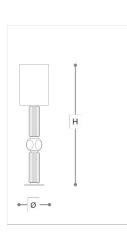

## WORLDWIDE

| Dimensions   | Light Source    | Kg         | Dimming          | Dimming on request |
|--------------|-----------------|------------|------------------|--------------------|
| Ø 44 - H 167 | 1x14w - E27 led | 18         | TRIAC            | <sup>2</sup>       |
| NORTH AMERI  | CA              |            |                  |                    |
| Dimensions   | Light Source    | Lb         | Dimming          | Dimming on request |
| Ø 17 - H 66  | 1x14w - E26 led | 40         | TRIAC            | <u>I</u>           |
| CODE         | Structure METAL | Body GLASS | Lampshade FABRIC |                    |
| 08173P20 001 | OC Light gold   | GREEN      | SORYA BROWN      |                    |
|              |                 | TORTORA    |                  |                    |
| 08173P20 002 | OC Light gold   | YELLOW     | SORYA BI         | ROWN               |
|              |                 | TORTORA    |                  |                    |

## Note

Technical drawing, dimensions and light sources refer to the main photo variant. Dimming on request could lead to an increase in the size of the canopy. For available color variants, consult the technical data sheet.