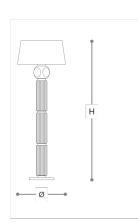

## WORLDWIDE

| Dimensions   | Light Source    | Kg                                       | Dimming          | Dimming on request |
|--------------|-----------------|------------------------------------------|------------------|--------------------|
| Ø 62 - H 179 | 3x10w - E27 led | 21                                       | TRIAC            | <i>b</i>           |
| NORTH AMERI  | CA              |                                          |                  |                    |
| Dimensions   | Light Source    | Lb                                       | Dimming          | Dimming on request |
| Ø 24 - H 70  | 3x10w - E26 led | 46                                       | TRIAC            | <u>f</u>           |
| CODE         | Structure METAL | Body GLASS                               | Lampshade FABRIC |                    |
| 08173P30 002 | OC Light gold   | <ul><li>YELLOW</li><li>TORTORA</li></ul> | SORYA BROWN      |                    |
| 08173P30 001 | OC Light gold   | GREEN                                    | SORYA B          | ROWN               |

## Note

Technical drawing, dimensions and light sources refer to the main photo variant. Dimming on request could lead to an increase in the size of the canopy. For available color variants, consult the technical data sheet.