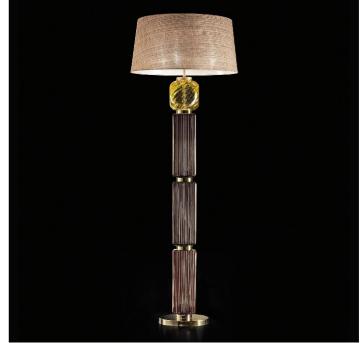

## 8173/P3 Matilda

ROBERTA VITADELLO

Opera

Foor lamp with metal structure in light gold finish, coloured blown glass body and fabric shade. Available in different colours.