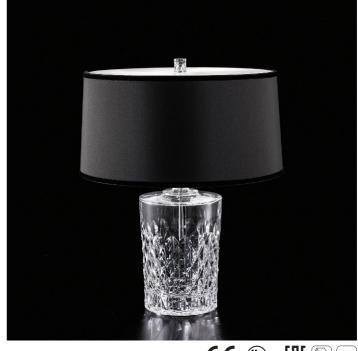

## 8167/LG Neroli

ROBERTA VITADELLO

Opera

Table lamp in clear carved crystal with black or ivory fabric shade. Metal details with chrome finish.

## WORLDWIDE

| Dimensions   | Light Source    | Kg                  | Dimming           | Dimming on request |
|--------------|-----------------|---------------------|-------------------|--------------------|
| Ø 40 - H 51  | 2x10w - E27 led | 5.5                 | TRIAC -           | <i>B</i>           |
|              | CA              |                     |                   |                    |
| Dimensions   | Light Source    | Lb                  | Dimming           | Dimming on request |
| Ø 16 - H 20  | 2x10w - E26 led | 12                  | TRIAC             | J.                 |
| CODE         | Structure METAL | <b>Body</b> CRYSTAL | Lampshade FABRIC  |                    |
| 08167LG0 001 | C Chrome        | TRANSPARENT         | MICRO BLACK SATIN |                    |
| 08167LG0 002 | C Chrome        | TRANSPARENT         | VORY MICRO SATIN  |                    |