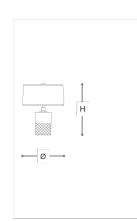

## WORLDWIDE

| Dimensions   | Light Source    | Kg                  | Dimming           | Dimming on request |
|--------------|-----------------|---------------------|-------------------|--------------------|
| Ø 40 - H 51  | 2x10w - E27 led | 5.5                 | TRIAC -           | <i>B</i>           |
|              | CA              |                     |                   |                    |
| Dimensions   | Light Source    | Lb                  | Dimming           | Dimming on request |
| Ø 16 - H 20  | 2x10w - E26 led | 12                  | TRIAC             | J.                 |
| CODE         | Structure METAL | <b>Body</b> CRYSTAL | Lampshade FABRIC  |                    |
| 08167LG0 001 | C Chrome        | TRANSPARENT         | MICRO BLACK SATIN |                    |
| 08167LG0 002 | C Chrome        | TRANSPARENT         | VORY MICRO SATIN  |                    |

## Note

Technical drawing, dimensions and light sources refer to the main photo variant. Dimming on request could lead to an increase in the size of the canopy. For available color variants, consult the technical data sheet.