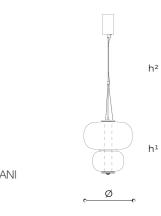

## WORLDWIDE

| Dimensions Light Source   Ø 40 - h <sup>1</sup> 44 - h <sup>2</sup> 35-150 20w - 1330 lumen - CRI>S   2700K color temperature of |                 | Kg Dimming          |         | Dimming          | Dimming on request |
|----------------------------------------------------------------------------------------------------------------------------------|-----------------|---------------------|---------|------------------|--------------------|
|                                                                                                                                  |                 |                     | 9       |                  | <i>M</i>           |
| NORTH AMERIC                                                                                                                     | 4               |                     |         |                  |                    |
| Dimensions Light Source                                                                                                          |                 |                     | Lb      | Dimming          | Dimming on request |
| Ø 16 - h <sup>1</sup> 17 - h <sup>2</sup> 14-59 20w - 1330 lumen - CRI><br>2700K color temperature of                            |                 |                     | 20      |                  | N.                 |
| CODE                                                                                                                             | Structure METAL | Body GLASS          |         | Diffuser CRYSTAL |                    |
| 081750S0 001                                                                                                                     | CDF Iron grey   | CDF Iron grey       |         | TRANSPARENT      |                    |
| 081750S0 002                                                                                                                     | CDF Iron grey   | CDF Iron grey SMOKE |         |                  |                    |
| 081750S0 003                                                                                                                     | CDF Iron grey   |                     | ON PINK | TRANSPARENT      |                    |

## Note

Technical drawing, dimensions and light sources refer to the main photo variant. Dimming on request could lead to an increase in the size of the canopy. For available color variants, consult the technical data sheet.