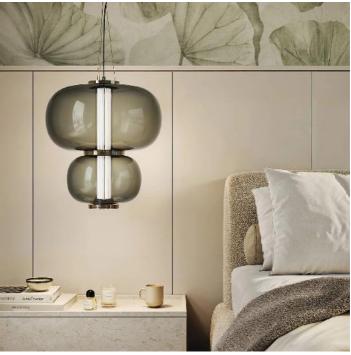

## 8175/S Nube

DEFNE KOZ, MARCO SUSANI

Incanto

Suspension lamp in Murano glass, composed of two volumes in the three colors: Blue avio, Fumè and Salmon pink. Hand-carved crystal diffuser. Metal structure with iron grey finish.