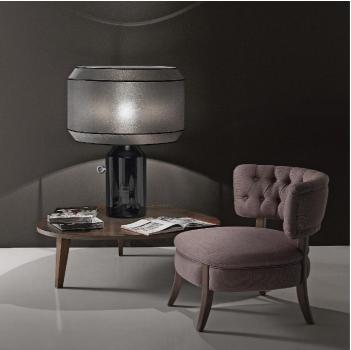

## 2360/LT Odette Odile

EDWARD VAN VLIET

Incanto

Table lamp made of glass, metal, crystal, leather and ceramic elements. Available in different dimensions and colours.