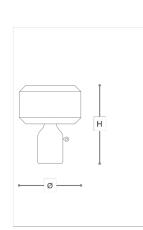

## WORLDWIDE

| Dimensions   | Light Source    | Kg            | Dimming          | Dimming on request |
|--------------|-----------------|---------------|------------------|--------------------|
| Ø 70 - H 90  | 4x14w - E27 led | 24            | TRIAC            | Ę                  |
|              |                 |               |                  |                    |
| Dimensions   | Light Source    | Lb            | Dimming          | Dimming on request |
| Ø 28 - H 35  | 4x14w - E26 led | 53            | TRIAC            | Ŕ                  |
| CODE         | Structure METAL | Body CERAMICS | Lampshade FABRIC |                    |
| 02360LT0 002 | NK Shiny nickel | BISCUIT WHITE | WHITE PONGE' 01  |                    |
| 02360LT0 001 | CDF Iron grey   | BLACK BISCUIT | GREY SILK        |                    |

## Note

Technical drawing, dimensions and light sources refer to the main photo variant. Dimming on request could lead to an increase in the size of the canopy. For available color variants, consult the technical data sheet.