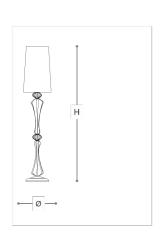

2420/P Olivia

ROBERTA VITADELLO

Opera

Floor lamp in white blown glass and teak hand-cut crystal details. White fabric shade with gold inner side.

CE EHI P20

## **WORLDWIDE**

| Dimensions   | Light Source    | Kg | Dimming | Dimming on request |
|--------------|-----------------|----|---------|--------------------|
| Ø 36 - H 175 | 1x14w - E27 led | 10 | TRIAC   | P                  |

## NORTH AMERICA CULUS

| Dimensions  | Light Source    | Lb | Dimming | Dimming on request |
|-------------|-----------------|----|---------|--------------------|
| Ø 14 - H 69 | 1x14w - F26 led | 22 | TRIAC   | - M                |