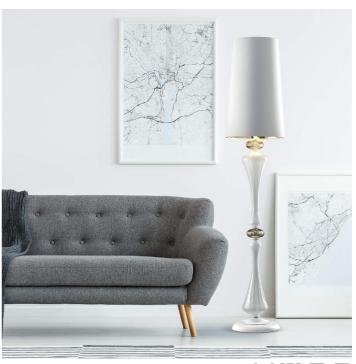

2420/P Olivia

ROBERTA VITADELLO

Opera

Floor lamp in white blown glass and teak hand-cut crystal details. White fabric shade with gold inner side.

CE EHI P20