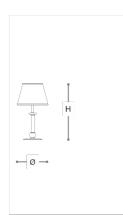

## WORLDWIDE

| Dimensions   | Light Source        | Kg               | Dimming     | Dimming on request |
|--------------|---------------------|------------------|-------------|--------------------|
| Ø 25 - H 45  | 1x14w - E27 led     | 2                | TRIAC       | <i>B</i>           |
|              |                     |                  |             |                    |
| Dimensions   | Light Source        | Lb               | Dimming     | Dimming on request |
| Ø 10 - H 18  | 1x14w - E26 led     | 4                | TRIAC       | <i>b</i>           |
| CODE         | Structure METAL     | Lampshade FABRIC | Det         | ail GLASS          |
| 07020LP0 001 | C Chrome            | WHITE COTTON     | TRANSPARENT |                    |
| 07020LP0 002 | C Chrome<br>N Black | BLACK COTTON     | TRANSPARENT |                    |

## Note

Technical drawing, dimensions and light sources refer to the main photo variant. Dimming on request could lead to an increase in the size of the canopy. For available color variants, consult the technical data sheet.