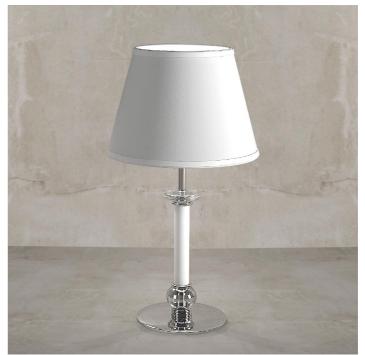

https://cdchomedesigncenter.com Hotline: (+84) 976643640 Email: info@cdchomedesigncenter.com

7020/LP Perla

ITALAMP STUDIO

Incanto

Table lamp in metal with chrome, black or white finish and glass details, black or white fabric shade.

## WORLDWIDE

| Dimensions   | Light Source        | Kg               | Dimming     | Dimming on request |
|--------------|---------------------|------------------|-------------|--------------------|
| Ø 25 - H 45  | 1x14w - E27 led     | 2                | TRIAC       | <i>B</i>           |
|              |                     |                  |             |                    |
| Dimensions   | Light Source        | Lb               | Dimming     | Dimming on request |
| Ø 10 - H 18  | 1x14w - E26 led     | 4                | TRIAC       | <i>b</i>           |
| CODE         | Structure METAL     | Lampshade FABRIC | Det         | ail GLASS          |
| 07020LP0 001 | C Chrome            | WHITE COTTON     | TRANSPARENT |                    |
| 07020LP0 002 | C Chrome<br>N Black | BLACK COTTON     | TRANSPARENT |                    |