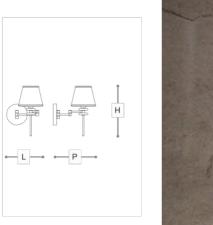

# 7020/AP1 Perla

ITALAMP STUDIO

Incanto

Wall lamp in metal with chrome, black or white finish and glass details. Black or white fabric shade.

C € c Us [H] (P20)

#### **WORLDWIDE**

| Dimensions         | Light Source   | Kg | Dimming | Dimming on request |
|--------------------|----------------|----|---------|--------------------|
| L 14 - H 28 - P 23 | 1x6w - E14 led | 2  | TRIAC - | CASAMBI            |

### **NORTH AMERICA**

| Dimensions       | Light Source   | Lb | Dimming | Dimming on request |
|------------------|----------------|----|---------|--------------------|
| L 6 - H 11 - P 9 | 1x6w - E12 led |    | TRIAC   | 8                  |

## Note

Technical drawing, dimensions and light sources refer to the main photo variant. Dimming on request could lead to an increase in the size of the canopy. For available color variants, consult the technical data sheet.