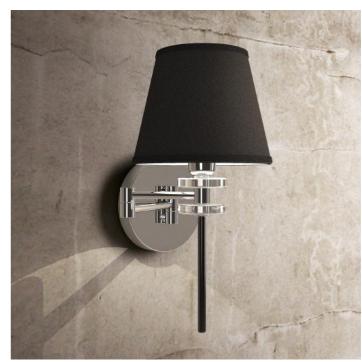

# 7020/AP1 Perla

ITALAMP STUDIO

Incanto

Wall lamp in metal with chrome, black or white finish and glass details. Black or white fabric shade.

C € c Us [H] (P20)

| CODE         | Structure METAL   | Lampshade FABRIC | Detail CRYSTAL | Detail GLASS |
|--------------|-------------------|------------------|----------------|--------------|
| 07020AP1 001 | C Chrome  B White | WHITE COTTON     | TRANSPARENT    |              |
| 07020AP1 002 | C Chrome  N Black | BLACK COTTON     |                | TRANSPARENT  |