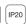

## 687/200 **Piola**

DANILO DE ROSSI

Incanto

Velarium composed of cast glass bars with internal micro-bubbles, illuminated by leds. Metal structure with light gold and chrome finish.

| CODE         | Structure METAL | Body GLASS  |
|--------------|-----------------|-------------|
| 00687200 001 | OC Light gold   | TRANSPARENT |
|              | C Chrome        |             |