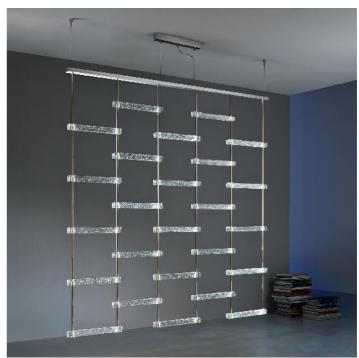

## 687/200 **Piola**

DANILO DE ROSSI

Incanto

Velarium composed of cast glass bars with internal micro-bubbles, illuminated by leds. Metal structure with light gold and chrome finish.