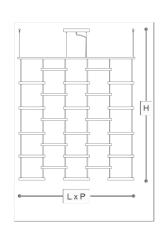

## **WORLDWIDE**

| Dimensions                                             | Light Source                       | Kg | Dimming      | Dimming on request |  |
|--------------------------------------------------------|------------------------------------|----|--------------|--------------------|--|
| L 200 - P 5 - h <sup>1</sup> 215 - h <sup>2</sup> 30 - | 14w - 1700 lumen - CRI>80 - 3000K  | 67 | Not included | 70                 |  |
| 100                                                    | 2700K color temperature on request |    |              | 3540 <b>4</b>      |  |

## **NORTH AMERICA**

| Dimensions                                            | Light Source                       | Lb  | Dimming | Dimming on request |
|-------------------------------------------------------|------------------------------------|-----|---------|--------------------|
| L 79 - P 2 - h <sup>1</sup> 85 - h <sup>2</sup> 12-39 | 14w - 1700 lumen - CRI>80 - 3000K  | 148 |         |                    |
|                                                       | 2700K color temperature on request |     |         | .0000M             |