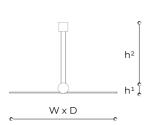

## WORLDWIDE

| Dimensions                                              | Light Source                        | Kg | Dimming      | Dimming on request |
|---------------------------------------------------------|-------------------------------------|----|--------------|--------------------|
| L 160 - P 14 - h <sup>1</sup> 14 - h <sup>2</sup> 10-15 | 0 30w - 2900 lumen - CRI>90 - 3000K | 6  | Not included | The second second  |
|                                                         | 2700K color temperature on request  |    |              | 077DA              |

## **NORTH AMERICA**

| Dimensions                                          | Light Source                       | Lb | Dimming      | Dimming on request |
|-----------------------------------------------------|------------------------------------|----|--------------|--------------------|
| L 63 - P 6 - h <sup>1</sup> 6 - h <sup>2</sup> 4-59 | 30w - 2900 lumen - CRI>90 - 3000K  | 13 | Not included |                    |
|                                                     | 2700K color temperature on request |    |              |                    |

## Note

Technical drawing, dimensions and light sources refer to the main photo variant. Dimming on request could lead to an increase in the size of the canopy.

For available color variants, consult the technical data sheet.