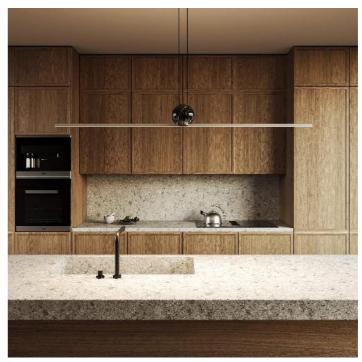

## 8146/SG Regolo

STEFANO TRAVERSO

Incanto

Suspension lamp with metal diffuser profile in matt black, matt champagne or warm grey. Decorative sphere in calacatta gold or black marquinia marble.

CEEHI P20