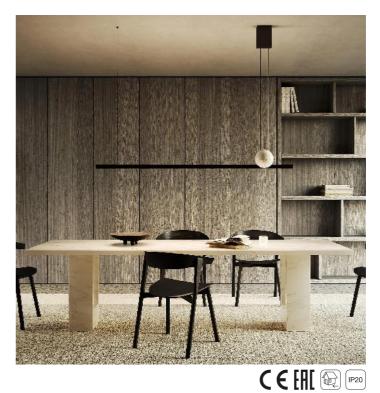

## 8147/SM Regolo Maxi

STEFANO TRAVERSO

Incanto

Suspension lamp with metal diffuser profile in matt black, matt champagne or warm grey. Decorative sphere in calacatta gold or black marquinia marble.