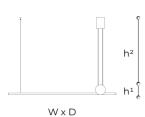

## WORLDWIDE

| Dimensions                                               | Light Source                                                            | Kg | Dimming      | Dimming on request |
|----------------------------------------------------------|-------------------------------------------------------------------------|----|--------------|--------------------|
| L 180 - P 17 - h <sup>1</sup> 17 - h <sup>2</sup> 10-150 | 51w - 5300 lumen - CRI>90 - 3000K<br>2700K color temperature on request | 9  | Not included | Ĵ.                 |
| NORTH AMERICA                                            |                                                                         |    |              |                    |
| Dimensions                                               | Light Source                                                            | Lb | Dimming      | Dimming on request |
| L 71 - P 7 - h <sup>1</sup> 7 - h <sup>2</sup> 4-59      | 51w - 5300 lumen - CRI>90 - 3000K<br>2700K color temperature on request | 20 | Not included | <i>Ŋ</i>           |