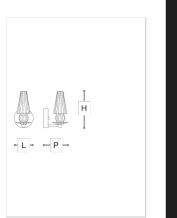

## **WORLDWIDE**

| Dimensions         | Light Source    | Kg | Dimming | Dimming on request |
|--------------------|-----------------|----|---------|--------------------|
| L 10 - H 20 - P 13 | 1x3,5w - G9 led | 1  | TRIAC   | © CASAMBI          |

## **NORTH AMERICA**

| Dimensions | Light Source    | Lb | Dimming | Dimming on request |
|------------|-----------------|----|---------|--------------------|
| L4-H8-P5   | 1x3.5w - G9 led | 2  | TRIAC   | - B                |