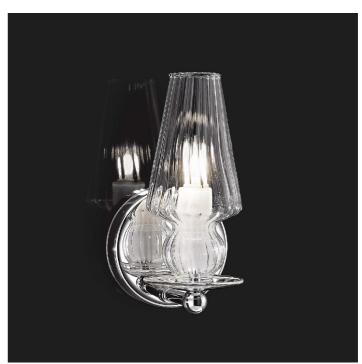

344/AP1 Rigel

ROBERTA VITADELLO STEFANO TRAVERSO

Opera

Wall lamp in transparent blown glass and ruled glass shades, crystal pendants, metal details with chrome finish. Available in different dimensions.