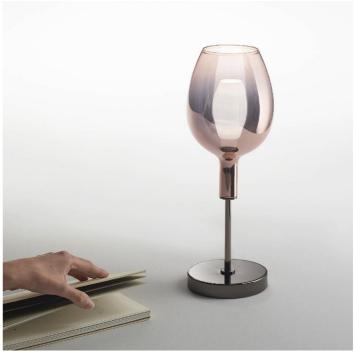

## 3050/LPB Rosè

DANILO DE ROSSI

Incanto

Table lamps with blown glass diffusers and metal structure with iron grey, gold or chrome finish. Available in different colours.

⊨ø-

## WORLDWIDE

| Dimensions   | Light Source                      | Kg                 | Dimming | Dimming on request |
|--------------|-----------------------------------|--------------------|---------|--------------------|
| Ø 13 - H 36  | 2,2w - 180 lumen - CRI>80 - 3000K | 2                  | TOUCH   | <u>j</u>           |
| NORTH AMERI  | CA                                |                    |         |                    |
| Dimensions   | Light Source                      | Lb                 | Dimming | Dimming on request |
| Ø 5 - H 14   | 2,2w - 180 lumen - CRI>80 - 3000K | 4                  | TOUCH   | <i>B</i>           |
| 0005         |                                   |                    |         |                    |
|              | Structure METAL Diffuser (        |                    |         |                    |
| 03050LP2 001 | CDF Iron grey                     | METALLIC ROSE GOLD |         |                    |
| 03050LP2 002 | CDF Iron grey                     | METALLIC GOLD      |         |                    |
| 03050LP2 003 | CDF Iron grey                     | METALLIC TITANIUM  |         |                    |
| 03050LP2 004 | O Shiny gold                      | METALLIC GOLD      |         |                    |