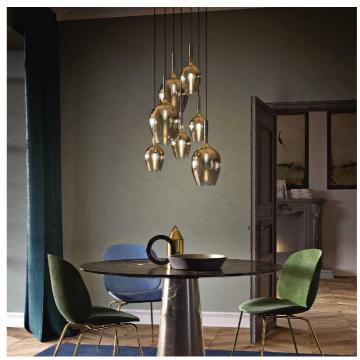

## 3050/SG7 Rosè

Incanto

Suspensions lamp with blown glass diffusers and metal structure with iron grey, gold or chrome finish. Available in different colours.

CE FIL (IP20)

| CODE          | Structure METAL | Diffuser GLASS     |
|---------------|-----------------|--------------------|
| 03050\$70 001 | C Chrome        | TRANSPARENT        |
| 03050\$70 002 | O Shiny gold    | TRANSPARENT        |
| 03050\$70 003 | CDF Iron grey   | METALLIC ROSE GOLD |
| 03050\$70 004 | CDF Iron grey   | METALLIC GOLD      |
| 03050\$70 005 | CDF Iron grey   | METALLIC TITANIUM  |