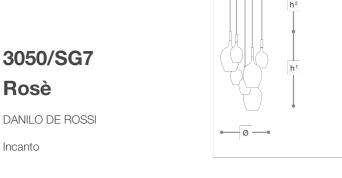

## 3050/SG7 Rosè

Incanto

Suspensions lamp with blown glass diffusers and metal structure with iron grey, gold or chrome finish. Available in different colours.

CE FIL (IP20)

## **WORLDWIDE**

| Dimensions                                       | Light Source   | Kg | Dimming | Dimming on request |
|--------------------------------------------------|----------------|----|---------|--------------------|
| Ø 50 - h <sup>1</sup> 85 - h <sup>2</sup> 10-100 | 7x6w - E14 led | 5  | TRIAC   | CASAMBI            |

## NORTH AMERICA $_{\mathbf{C}}$ $_{\mathbf{UL}}$ $_{\mathbf{US}}$

| Dimensions             | Light Source   | Lb | Dimming | Dimming on request |
|------------------------|----------------|----|---------|--------------------|
| Ø 20 - h¹ 33 - h² 4-39 | 7x6w - E12 led | 11 | TRIAC   | B                  |

## Note

Technical drawing, dimensions and light sources refer to the main photo variant. Dimming on request could lead to an increase in the size of the canopy. For available color variants, consult the technical data sheet.