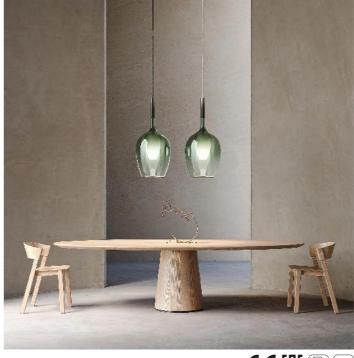

Incanto

Suspensions lamp with blown glass diffusers and metal structure with iron grey, gold or chrome finish. Available in different colours.