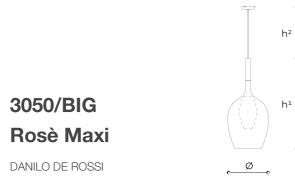

## WORLDWIDE

| Dimensions                                                   | Light Source    | Kg       | Dimming | Dimming on request |
|--------------------------------------------------------------|-----------------|----------|---------|--------------------|
| Ø 40 - h¹ 90 - h² 10-150                                     | 1x14w - E27 led | 5        | TRIAC   | CASAMBI            |
| NORTH AMERICA                                                | c(U)us          |          |         |                    |
| Dimensions                                                   | Light Source    | Lb       | Dimming | Dimming on request |
| Ø 16 - h¹ 35 - h² 4-59                                       | 1x14w - E26 led | 11       | TRIAC   | N.                 |
| CODE                                                         |                 |          |         |                    |
|                                                              | Structure METAL | Diffuser | GLASS   |                    |
| 03050BIG 001                                                 | Structure METAL | Diffuser |         |                    |
|                                                              |                 | TRANS    |         |                    |
| 03050BIG 002                                                 | C Chrome        | TRANS    | PARENT  |                    |
| 03050BIG 001<br>03050BIG 002<br>03050BIG 005<br>03050BIG 006 | C Chrome        | TRANS    | PARENT  |                    |

## Note

Technical drawing, dimensions and light sources refer to the main photo variant.

Dimming on request could lead to an increase in the size of the canopy.

For available color variants, consult the technical data sheet.