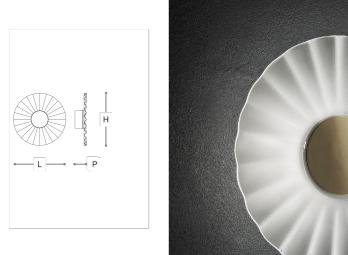

## 4038/AP Scilla

STEFANO TRAVERSO

Incanto

Wall and Ceiling lamp in thermoformed and screen printed satin glass with satin methacrylate diffuser. Metal structure with light gold, iron grey or chrome finish.

## **WORLDWIDE**

| Dimensions        | Light Source                       | Kg | Dimming      | Dimming on request |
|-------------------|------------------------------------|----|--------------|--------------------|
| Ø 36 - H 36 - P 9 | 7w - 840 lumen - CRI>80 - 3000K    | 3  | Not included | DALI - CASAMBI     |
|                   | 2700K color temperature on request |    |              |                    |

## **NORTH AMERICA**

| Dimensions        | Light Source                       | Lb | Dimming | Dimming on request |
|-------------------|------------------------------------|----|---------|--------------------|
| Ø 14 - H 14 - P 4 | 7w - CRI>80 - 3000K                | 7  |         | - C                |
|                   | 2700K color temperature on request |    |         |                    |

## Note

Technical drawing, dimensions and light sources refer to the main photo variant. Dimming on request could lead to an increase in the size of the canopy. For available color variants, consult the technical data sheet.