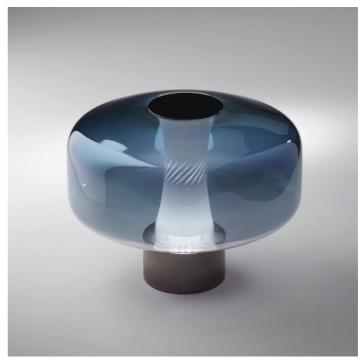

# 4040/L Solene

DANILO DE ROSSI

Incanto

Table lamp in blown glass with shaded blue or shaded gold finish. Internal diffuser in hand-carved white blown glass diffuser. Metal structure with iron grey finish.

| CODE         | Structure METAL | Body GLASS    | Diffuser GLASS |
|--------------|-----------------|---------------|----------------|
| 04040L00 001 | CDF Iron grey   | ■ BLUE SHADED | WHITE          |
| 04040L00 002 | CDF Iron grey   | GOLD SHADED   | WHITE          |