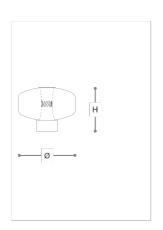

#### **WORLDWIDE**

| Dimensions  | Light Source                       | Kg | Dimming | Dimming on request |
|-------------|------------------------------------|----|---------|--------------------|
| Ø 33 - H 25 | 7,8w - 1000 lumen - CRI>80 - 3000K | 4  | PUSH    | <i>B</i>           |

## **NORTH AMERICA**

| Dimensions  | Light Source                       | Lb | Dimming | Dimming on request |
|-------------|------------------------------------|----|---------|--------------------|
| Ø 13 - H 10 | 7.8w - 1000 lumen - CRI>80 - 3000K | 9  | PUSH    |                    |