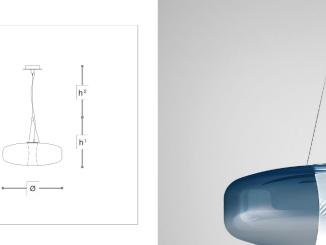

## 4040/S Solene

DANILO DE ROSSI

Incanto

Pendant lamp in blown glass with shaded blue or shaded gold finish. Internal diffuser in hand-carved white blown glass diffuser. Metal structure with iron grey finish.

## **WORLDWIDE**

| Dimensions                                       | Light Source                        | Kg | Dimming      | Dimming on request |
|--------------------------------------------------|-------------------------------------|----|--------------|--------------------|
| Ø 50 - h <sup>1</sup> 20 - h <sup>2</sup> 10-100 | 15,5w - 2000 lumen - CRI>80 - 3000K | 4  | Not included | DALI - CASAMBI     |
|                                                  | 2700K color temperature on request  |    |              |                    |

## **NORTH AMERICA**

| Dimensions                                    | Light Source                        | Lb | Dimming | Dimming on request |
|-----------------------------------------------|-------------------------------------|----|---------|--------------------|
| Ø 20 - h <sup>1</sup> 8 - h <sup>2</sup> 4-39 | 15,5w - 2000 lumen - CRI>80 - 3000K | 9  |         | E.                 |
|                                               | 2700K color temperature on request  |    |         |                    |

## Note

Technical drawing, dimensions and light sources refer to the main photo variant. Dimming on request could lead to an increase in the size of the canopy. For available color variants, consult the technical data sheet.