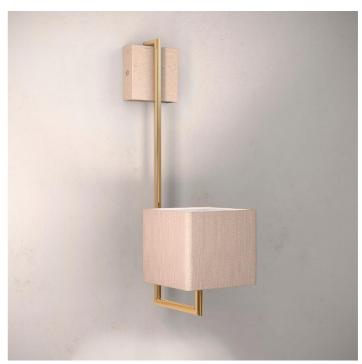

## 8174/APV **Tinta**

STUDIO MAMO

Incanto

Wall lamp with ivory fabric diffuser. Metal structure with light gold finish and Vicenza stone base.

| CODE         | Structure METAL | Body MARBLE   | Lampshade FABRIC |
|--------------|-----------------|---------------|------------------|
| 08174APV 001 | OC Light gold   | VICENZA STONE | GOMERA IVORY     |