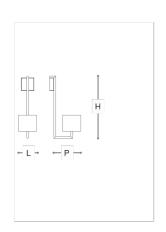

### **WORLDWIDE**

| Dimensions         | Light Source   | Kg | Dimming | Dimming on request |
|--------------------|----------------|----|---------|--------------------|
| L 17 - H 58 - P 29 | 1x6w - E14 led | 2  | TRIAC   | € CASAMBI          |

# NORTH AMERICA $_{\mathbf{C}}$ $_{\mathbf{UL}}$ $_{\mathbf{US}}$

| Dimensions        | Light Source   | Lb | Dimming | Dimming on request |
|-------------------|----------------|----|---------|--------------------|
| L 7 - H 23 - P 11 | 1x6w - F12 led | 1  | TRIAC   | B                  |

### Note

Technical drawing, dimensions and light sources refer to the main photo variant. Dimming on request could lead to an increase in the size of the canopy. For available color variants, consult the technical data sheet.