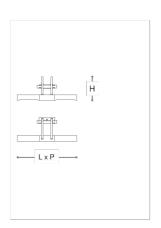

## **WORLDWIDE**

| Dimensions         | Light Source   | Kg | Dimming | Dimming on request |
|--------------------|----------------|----|---------|--------------------|
| L 45 - H 19 - P 18 | 2x6w - E14 led | 3  | TRIAC   | € CASAMBI          |

## **NORTH AMERICA**

| Dimensions       | Light Source   | Lb | Dimming | Dimming on request |
|------------------|----------------|----|---------|--------------------|
| L 18 - H 7 - P 7 | 2x6w - E12 led | 7  | TRIAC   | - B                |

## Note

Technical drawing, dimensions and light sources refer to the main photo variant. Dimming on request could lead to an increase in the size of the canopy. For available color variants, consult the technical data sheet.