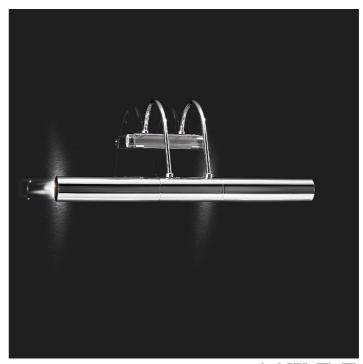

3032/APP **Tube** 

ROBERTA VITADELLO

Incanto

Wall lamp in metal with chrome finish and crystal detail. Available in different colours.

| CODE         | Structure METAL | <b>Detail</b> CRYSTAL |
|--------------|-----------------|-----------------------|
| 03032AP4 001 | © C Chrome      | TRANSPARENT           |
| 03032AP4 002 | O Shiny gold    | TRANSPARENT           |